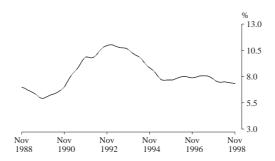

#### SELECTED LABOUR FORCE SERIES

UNEMPLOYMENT RATE BY STATE: TREND SERIES

New South Wales

From a peak of 11.0% in December 1992, the trend unemployment rate for New South Wales fell steadily to July 1995. The trend estimate then increased gradually, reaching 8.1% in April 1997. Since this time, the trend unemployment rate has generally declined, to stand at 7.3% in November 1998.