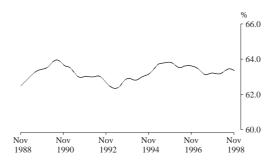

Participation Rate

From a five year low of 62.3% in April and May 1993, the trend participation rate increased to 63.8% in June 1995. It remained at this level for the next six months, before declining gradually to 63.1% in July 1997. After slowly rising to 63.5% in September 1998, the trend has since fallen slightly, to stand at 63.4% in November 1998.