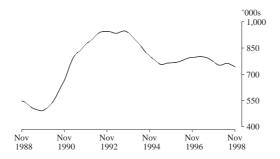

Unemployment

From a high of 947,800 in September 1993, the trend estimate of unemployed persons fell rapidly to 755,200 in June 1995. The trend then rose slowly for almost two years, reaching 801,400 in April 1997. After falling to 751,300 in March 1998, the trend rose to 761,900 in July 1998, before falling again to 741,500 in November 1998.