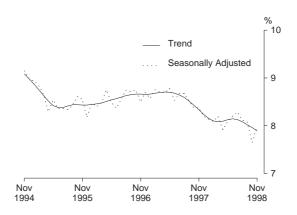

Australia

Rising from a low of 5.9 per cent in late 1989, the trend unemployment rate peaked at 11.0% in August 1992, where it remained over the next six months. After falling sharply to 8.4% in May 1995, the trend estimate rose gradually to 8.7% over the first half of 1997. Since this time, the trend estimate has generally fallen, and stood at 7.9% in November 1998.