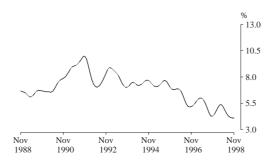

Western Australia

For Western Australia, the trend estimate of the unemployment rate rose from a low of 5.6% in May 1989 to peak at 11.1% in early 1992. The trend remained relatively steady until late 1992, before declining to 7.3% in July 1995. The trend estimate then rose to 7.7% in late 1996. After falling to 7.0% in August 1997, the trend estimate remained relatively steady, to stand at 7.1% in November 1998.

Tasmania

The trend estimate of the unemployment rate for Tasmania fell from a peak of 13.0% in August 1993 to 9.5% in August 1995. The trend estimate then rose to 11.4% in September 1997. Apart from a small rise between April 1998 and July 1998, the trend estimate has since declined, to stand at 10.3% in November 1998.

Northern Territory

From a high of 10.0% in November 1991, the trend unemployment rate in the Northern Territory has been generally declining. In November 1998, the trend rate stood at 4.1%.

Australian Capital Territory

From a low of 5.1% in mid 1990, the trend estimate of the unemployment rate reached a high of 8.5% in August 1992. The trend unemployment rate then decreased, remaining relatively steady over the next three years. In 1996, the trend estimate began to rise, reaching 8.5% in October 1996. The trend then fell sharply to April 1997, before rising to 8.2% in October 1997. The trend has since fallen to stand at 6.6% in November 1998.

Australia

Rising from a low of 5.9 per cent in late 1989, the trend unemployment rate peaked at 11.0% in August 1992, where it remained over the next six months. After falling sharply to 8.4% in May 1995, the trend estimate rose gradually to 8.7% over the first half of 1997. Since this time, the trend estimate has generally fallen, and stood at 7.9% in November 1998.