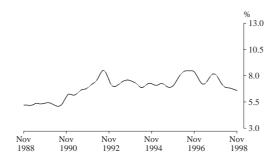

Australia

Rising from a low of 5.9 per cent in late 1989, the trend unemployment rate peaked at 11.0% in August 1992, where it remained over the next six months. After falling sharply to 8.4% in May 1995, the trend estimate rose gradually to 8.7% over the first half of 1997. Since this time, the trend estimate has generally fallen, and stood at 7.9% in November 1998.