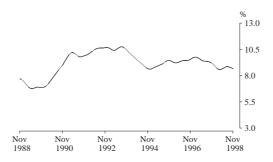

Queensland

The trend estimate of the unemployment rate for Queensland peaked at 10.7% in July 1993, before falling to a low of 8.6% in late 1994 and early 1995. The rate then rose gradually to 9.8% in February 1997, before falling again to 8.6% in April 1998. After rising to 8.9% in August 1998, the trend fell to 8.6% in November 1998.