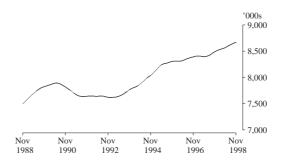

#### PRINCIPAL LABOUR FORCE SERIES: TREND ESTIMATES

Employment

The trend estimate of employed persons rose strongly from a low of 7,616,000 in January 1993, until mid 1995. Over the next two years, growth slowed, with the trend estimate reaching 8,403,600 in July 1997. Over the past 16 months, growth in the trend estimate has again increased. The trend stood at 8,664,800 in November 1998.