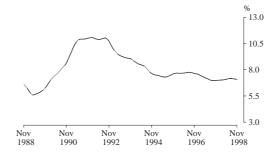

Victoria

The trend estimate of the unemployment rate for Victoria rose from a low of 4.7% in July 1989, to a peak of 12.5% in July 1993 and August 1993. The trend then fell sharply to 8.8% in May 1995, before rising again to 9.2% in April 1997. Apart from a small rise between February 1998 and May 1998, the trend has continued to fall and stood at 7.9% in November 1998.

Australia

Rising from a low of 5.9 per cent in late 1989, the trend unemployment rate peaked at 11.0% in August 1992, where it remained over the next six months. After falling sharply to 8.4% in May 1995, the trend estimate rose gradually to 8.7% over the first half of 1997. Since this time, the trend estimate has generally fallen, and stood at 7.9% in November 1998.