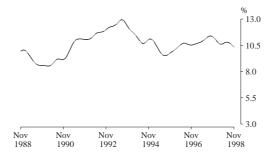

Queensland

The trend estimate of the unemployment rate for Queensland peaked at 10.7% in July 1993, before falling to a low of 8.6% in late 1994 and early 1995. The rate then rose gradually to 9.8% in February 1997, before falling again to 8.6% in April 1998. After rising to 8.9% in August 1998, the trend fell to 8.6% in November 1998.

South Australia

The trend unemployment rate for South Australia rose rapidly from 6.9% in late 1989 to peak at 12.0% in June 1992. The trend estimate then generally declined to late 1996, before increasing gradually to 10.1% in June 1998. Over the last five months, the trend estimate has fallen, to stand at 9.6% in November 1998.

Australia

Rising from a low of 5.9 per cent in late 1989, the trend unemployment rate peaked at 11.0% in August 1992, where it remained over the next six months. After falling sharply to 8.4% in May 1995, the trend estimate rose gradually to 8.7% over the first half of 1997. Since this time, the trend estimate has generally fallen, and stood at 7.9% in November 1998.