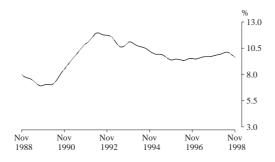

#### SELECTED LABOUR FORCE SERIES

UNEMPLOYMENT RATE BY STATE: TREND SERIES

New South Wales

From a peak of 11.0% in December 1992, the trend unemployment rate for New South Wales fell steadily to July 1995. The trend estimate then increased gradually, reaching 8.1% in April 1997. Since this time, the trend unemployment rate has generally declined, to stand at 7.3% in November 1998.

Australia

Rising from a low of 5.9 per cent in late 1989, the trend unemployment rate peaked at 11.0% in August 1992, where it remained over the next six months. After falling sharply to 8.4% in May 1995, the trend estimate rose gradually to 8.7% over the first half of 1997. Since this time, the trend estimate has generally fallen, and stood at 7.9% in November 1998.