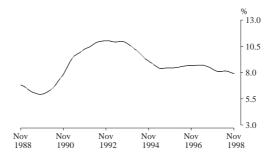

#### SELECTED LABOUR FORCE SERIES

UNEMPLOYMENT RATE BY STATE: TREND SERIES

New South Wales

From a peak of 11.0% in December 1992, the trend unemployment rate for New South Wales fell steadily to July 1995. The trend estimate then increased gradually, reaching 8.1% in April 1997. Since this time, the trend unemployment rate has generally declined, to stand at 7.3% in November 1998.

Victoria

The trend estimate of the unemployment rate for Victoria rose from a low of 4.7% in July 1989, to a peak of 12.5% in July 1993 and August 1993. The trend then fell sharply to 8.8% in May 1995, before rising again to 9.2% in April 1997. Apart from a small rise between February 1998 and May 1998, the trend has continued to fall and stood at 7.9% in November 1998.

Queensland

The trend estimate of the unemployment rate for Queensland peaked at 10.7% in July 1993, before falling to a low of 8.6% in late 1994 and early 1995. The rate then rose gradually to 9.8% in February 1997, before falling again to 8.6% in April 1998. After rising to 8.9% in August 1998, the trend fell to 8.6% in November 1998.

South Australia

The trend unemployment rate for South Australia rose rapidly from 6.9% in late 1989 to peak at 12.0% in June 1992. The trend estimate then generally declined to late 1996, before increasing gradually to 10.1% in June 1998. Over the last five months, the trend estimate has fallen, to stand at 9.6% in November 1998.

Western Australia

For Western Australia, the trend estimate of the unemployment rate rose from a low of 5.6% in May 1989 to peak at 11.1% in early 1992. The trend remained relatively steady until late 1992, before declining to 7.3% in July 1995. The trend estimate then rose to 7.7% in late 1996. After falling to 7.0% in August 1997, the trend estimate remained relatively steady, to stand at 7.1% in November 1998.

Tasmania

The trend estimate of the unemployment rate for Tasmania fell from a peak of 13.0% in August 1993 to 9.5% in August 1995. The trend estimate then rose to 11.4% in September 1997. Apart from a small rise between April 1998 and July 1998, the trend estimate has since declined, to stand at 10.3% in November 1998.

Northern Territory

From a high of 10.0% in November 1991, the trend unemployment rate in the Northern Territory has been generally declining. In November 1998, the trend rate stood at 4.1%.

Australian Capital Territory

From a low of 5.1% in mid 1990, the trend estimate of the unemployment rate reached a high of 8.5% in August 1992. The trend unemployment rate then decreased, remaining relatively steady over the next three years. In 1996, the trend estimate began to rise, reaching 8.5% in October 1996. The trend then fell sharply to April 1997, before rising to 8.2% in October 1997. The trend has since fallen to stand at 6.6% in November 1998.