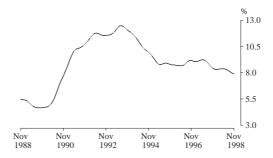

Victoria

The trend estimate of the unemployment rate for Victoria rose from a low of 4.7% in July 1989, to a peak of 12.5% in July 1993 and August 1993. The trend then fell sharply to 8.8% in May 1995, before rising again to 9.2% in April 1997. Apart from a small rise between February 1998 and May 1998, the trend has continued to fall and stood at 7.9% in November 1998.